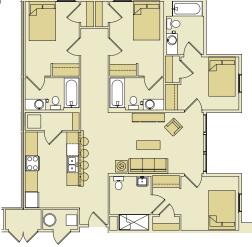

# my place. my space.

2 Bedroom / 2 Bath 822 sq. ft.

1 Bedroom / 1 Bath 725 sq. ft.

4 Bedroom / 4 Bath 1277 sq. ft.