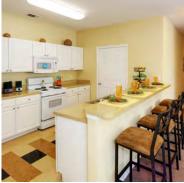

#### **Luxury Kitchen**

- Sleek Appliances
- Modern Cabinets
- Eat-In Kitchen with Barstools
- Built-In Microwave
- · Refrigerator with Icemaker
- Dishwasher & Garbage Disposal
- Pantry
- Full-Size Washer & Dryer