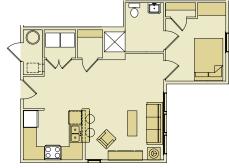

# my place. my space.

2 Bedroom / 2 Bath 822 sq. ft.

1 Bedroom / 1 Bath 725 sq. ft.

4 Bedroom / 4 Bath 1277 sq. ft.