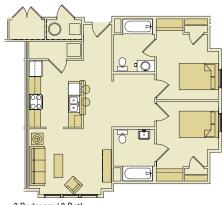

# my place. my space.

2 Bedroom / 2 Bath 822 sq. ft.

1 Bedroom / 1 Bath 725 sq. ft.

4 Bedroom / 4 Bath 1277 sq. ft.