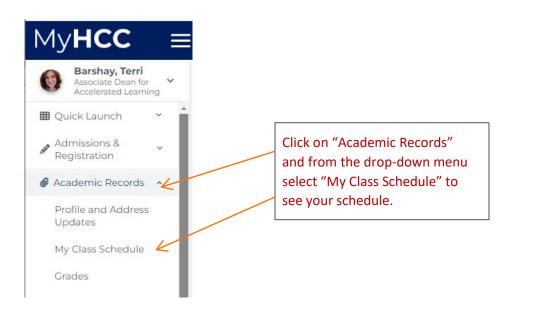

### Hello Dual Enrollment Students and Families from HCPS, Private, and Home Education!

Please use this process to get your books. (HCPS students taking a class on a high school site will still have materials provided from the high school, so please do not use these instructions.)

Students taking an online class or a class on an HCC campus now use the following steps to order materials and will pick them up directly at the HCC Campus Bookstore where you will be taking the class.





# Step 1: Access the HCC Bookstore website: <u>https://hccfl.bncollege.com/login</u>

**Step 2**: The first time you visit this site you will fill in the information to **CREATE AN ACCOUNT:** <u>https://hccfl.bncollege.com/register</u>

| Create Account                                                                                                                       |                                                                         |
|--------------------------------------------------------------------------------------------------------------------------------------|-------------------------------------------------------------------------|
| Submit your registration below                                                                                                       |