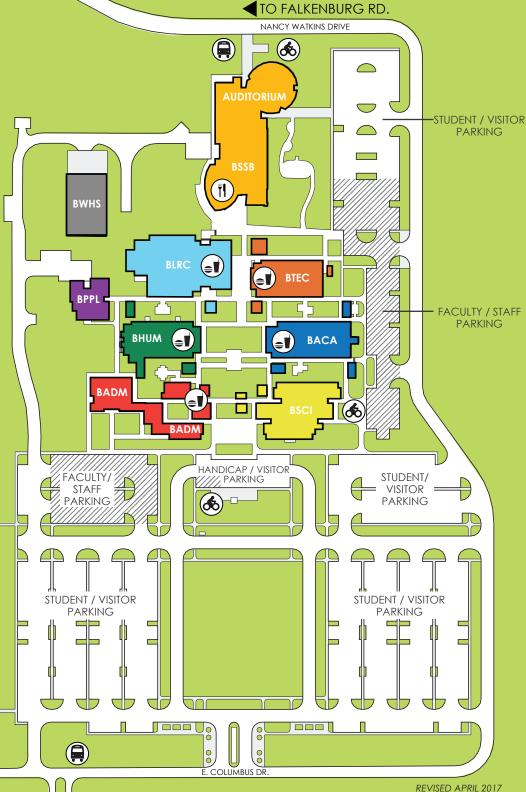

Hillsborough Community College 10451 Nancy Watkins Dr., Tampa, FL 33619

Off-campus site:

The Regent (Ground Floor) 6437 Watson Rd, Riverview, FL 33578 (8.8 mi south of Brandon Campus)

## **Building Key**

**BACA** Academic Building **BADM** Administration Building **BHUM** Humanities Building Learning Resources Center **BLRC** 

• Black Box Theater

Library

**BPPL** Physical Plant

**ATM** 

**BIKE RACK** 

**BUS STOP** 

DINING

**VENDING** 

**BSCI BSSB** 

Sciences Building Student Services Building

Bookstore

• Public Safety Office

**BTEC** Technology Building **BWHS** 

District Warehouse