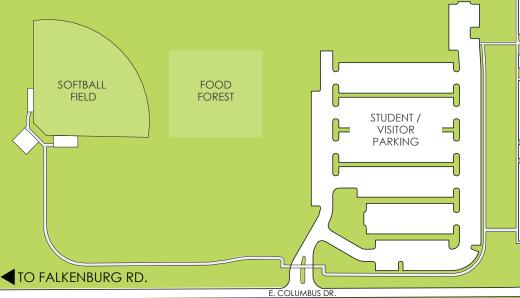

Hillsborough Community College 10451 Nancy Watkins Dr., Tampa, FL 33619

Off-campus site:

The Regent (Ground Floor) 6437 Watson Rd, Riverview, FL 33578 (8.8 mi south of Brandon Campus)